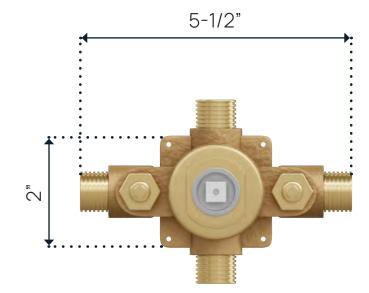

# Product information.

Hot Water Supply Temperature:

- Maximum: 180°F
- Minimum: 50°F
- Recommended: 150°F 160°F
- Minimum difference hot mixed temperate: 50°F

### **Operating Pressure:**

- Maximum: 125 psi
- Minimum: 20 psi
- Recommended: 30 psi 95 psi
- Operating pressures (on hot and cold lines) should be kept as

balanced as possible, in order to assure the maximum efficiency.

#### Mixed Water Temperature:

- Maximum: 120°F

Standards:

ASSE 1016.ASME A112.18.1/CSA B123.1

Approvals:



## Product specs.





# Product information.

#### Includes:

- Multi Function Shower Head & Arm
- Valve Trim Kit

#### Operating Temperature:

- Maximum: 176°F

### Operating Flow Rate:

- Shower Head: 1.8 USGPM

#### Standards:

- ASSE 1016-2011 - ASME\_A112.1016-20011 - CSA B125:16-11

### Approvals:



#### Available In:

Polished Satin Chrome Nickel Matte Black Satin Brass Polished NIckel