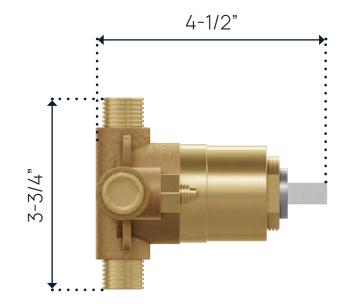

# Product information.

Hot Water Supply Temperature:

- Maximum: 180°F
- Minimum: 50°F
- Recommended: 150°F 160°F
- Minimum difference hot mixed temperate: 50°F

### **Operating Pressure:**

- Maximum: 125 psi
- Minimum: 20 psi
- Recommended: 30 psi 95 psi
- Operating pressures (on hot and cold lines) should be kept as

balanced as possible, in order to assure the maximum efficiency.

#### Mixed Water Temperature:

- Maximum: 120°F

Standards:

ASSE 1016.ASME A112.18.1/CSA B123.1

Approvals:



## Product specs.





# Product information.

#### Includes:

- Multi Function Shower Head & Arm
- Valve Trim Kit

#### Operating Temperature:

- Maximum: 176°F

### Operating Flow Rate:

- Shower Head: 1.8 USGPM

#### Standards:

- ASSE 1016-2011 - ASME\_A112.1016-20011 - CSA B125:16-11

### Approvals:



#### Available In:

Polished Satin Chrome Nickel Matte Black Satin Brass Polished NIckel