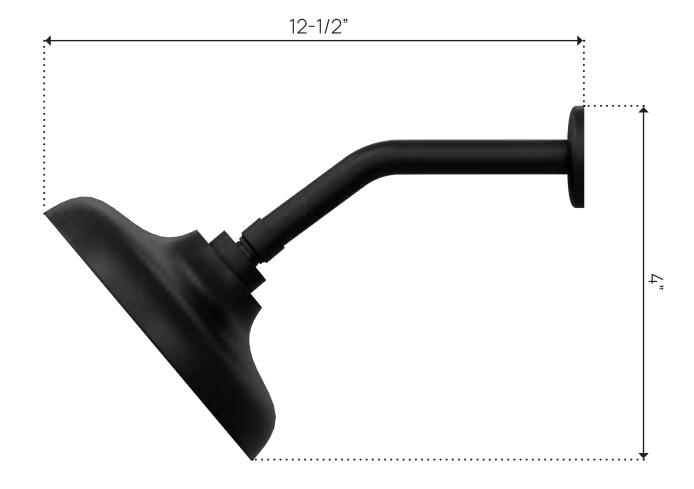

#### Includes:

- Multi Function Shower Head & Arm
- Valve Trim Kit

### Operating Flow Rate:

- Shower Head: 1.8 USGPM