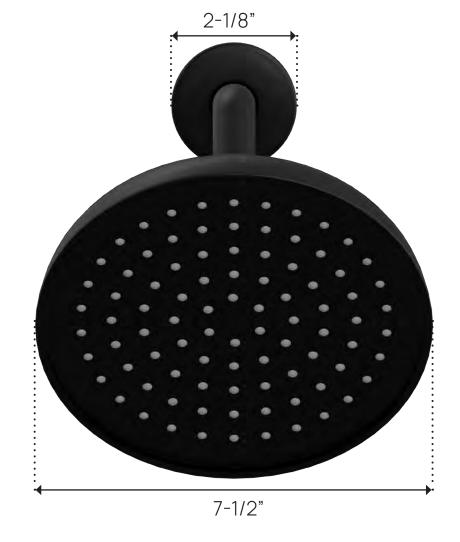

#### Includes:

- Multi Function Shower Head & Arm
- Valve Trim Kit

### Operating Flow Rate:

- Shower Head: 1.8 USGPM