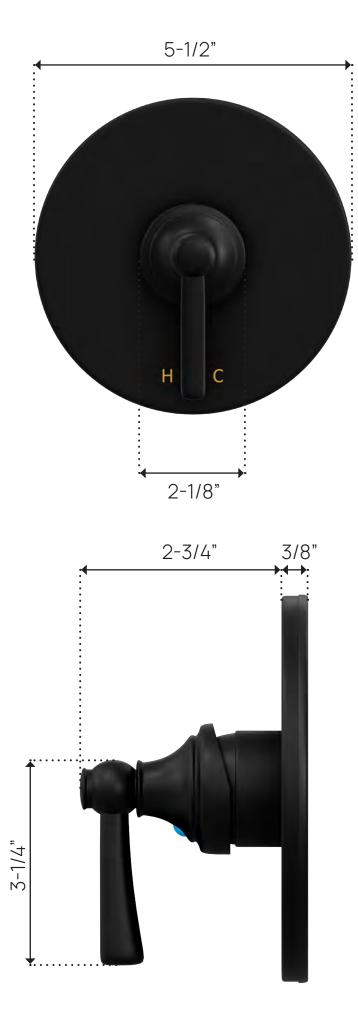

°F 160°F
- Minimum difference hot mixed temperate: 50°F

### **Operating Pressure:**

- Maximum: 125 psi
- Minimum: 20 psi
- Recommended: 30 psi 95 psi
- Operating pressures (on hot and cold lines) should be kept as

balanced as possible, in order to assure the maximum efficiency.

#### Mixed Water Temperature:

- Maximum: 120°F

Standards:

ASSE 1016.ASME A112.18.1/CSA B123.1

Approvals:



## Product specs.





# Product information.

#### Includes:

- Multi Function Shower Head & Arm
- Valve Trim Kit

#### Operating Temperature:

- Maximum: 176°F

### Operating Flow Rate:

- Shower Head: 1.8 USGPM

#### Standards:

- ASSE 1016-2011 - ASME\_A112.1016-20011 - CSA B125:16-11

### Approvals:



#### Available In:

Polished Satin Chrome Nickel Matte Black Satin Brass Polished NIckel