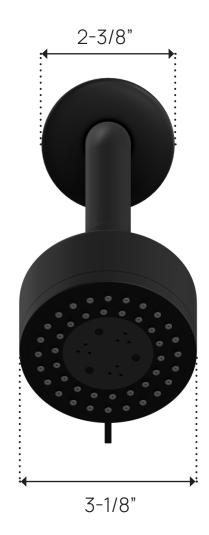

### Includes:

- Multi Function Shower Head & Arm
- Valve Trim Kit
- Tub Filler with Diverter