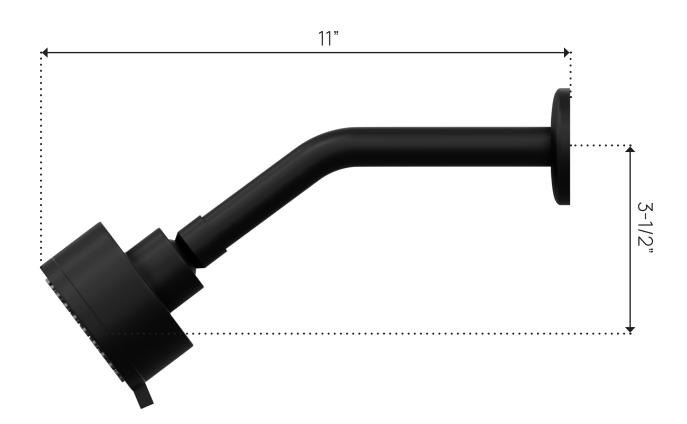

### Includes:

- Multi Function Shower Head & Arm
- Valve Trim Kit
- Tub Filler with Diverter