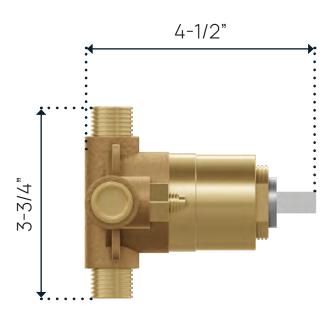

# Product information.

# Hot Water Supply Temperature:

- Maximum: 180°F - Minimum: 50°F

- Recommended: 150°F - 160°F

- Minimum difference hot mixed temperate: 50°F

### **Operating Pressure:**

- Maximum: 125 psi- Minimum: 20 psi

- Recommended: 30 psi - 95 psi

- Operating pressures (on hot and cold lines) should be kept as balanced as possible, in order to assure the maximum efficiency.

### Mixed Water Temperature:

- Maximum: 120°F

#### Standards:

ASSE 1016.ASME A112.18.1/CSA B123.1

### Approvals:



# Product specs.





# Product information.

### Includes:

- Multi Function Shower Head & Arm
- Valve Trim Kit
- Tub Filler with Diverter

### Operating Temperature:

- Maximum: 176°F

# Operating Flow Rate:

- Shower Head: 1.8 USGPM - Tub Filler: 6.3 USGPM

#### Standards:

- ASSE 1016-2011
- ASME\_A112.1016-20011
- CSA B125:16-11

# Approvals:



### Available In:

Polished Satin Chrome Nickel