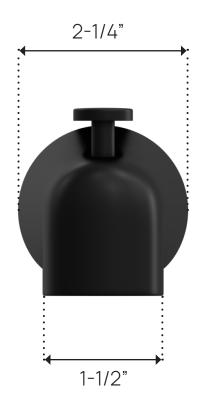

### Includes:

- Multi Function Shower Head & Arm
- Valve Trim Kit
- Tub Filler with Diverter