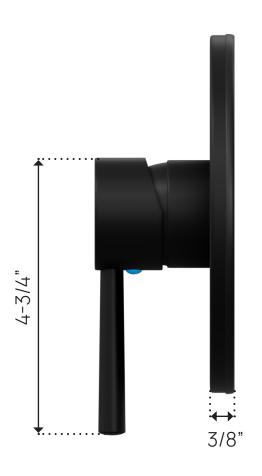

### Includes:

- Multi Function Shower Head & Arm
- Valve Trim Kit
- Tub Filler with Diverter