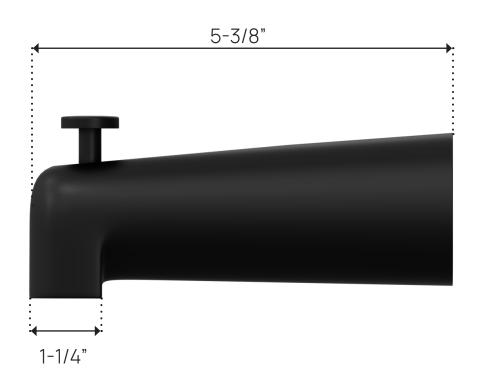

### Includes:

- Multi Function Shower Head & Arm
- Valve Trim Kit
- Tub Filler with Diverter