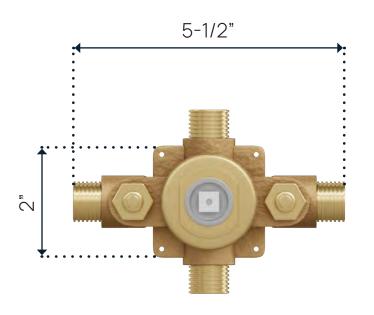

# Product information.

# Hot Water Supply Temperature:

- Maximum: 180°F - Minimum: 50°F

- Recommended: 150°F - 160°F

- Minimum difference hot mixed temperate: 50°F

### **Operating Pressure:**

- Maximum: 125 psi- Minimum: 20 psi

- Recommended: 30 psi - 95 psi

- Operating pressures (on hot and cold lines) should be kept as balanced as possible, in order to assure the maximum efficiency.

### Mixed Water Temperature:

- Maximum: 120°F

#### Standards:

ASSE 1016.ASME A112.18.1/CSA B123.1

### Approvals:



# Product specs.





# Product information.

### Includes:

- Multi Function Shower Head & Arm
- Valve Trim Kit
- Tub Filler with Diverter

### Operating Temperature:

- Maximum: 176°F

# Operating Flow Rate:

- Shower Head: 1.8 USGPM - Tub Filler: 6.3 USGPM

#### Standards:

- ASSE 1016-2011
- ASME\_A112.1016-20011
- CSA B125:16-11

# Approvals:



### Available In:

Polished Satin Chrome Nickel