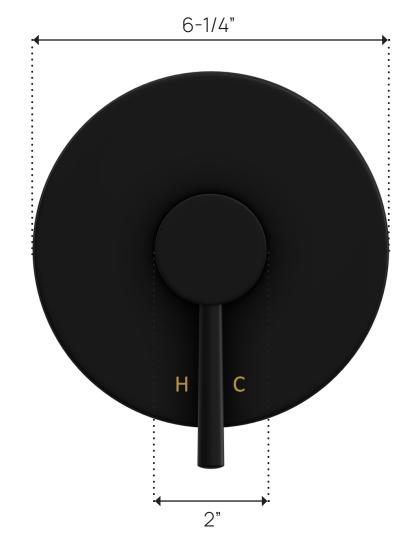

### Includes:

- Multi Function Shower Head & Arm
- Valve Trim Kit
- Tub Filler with Diverter