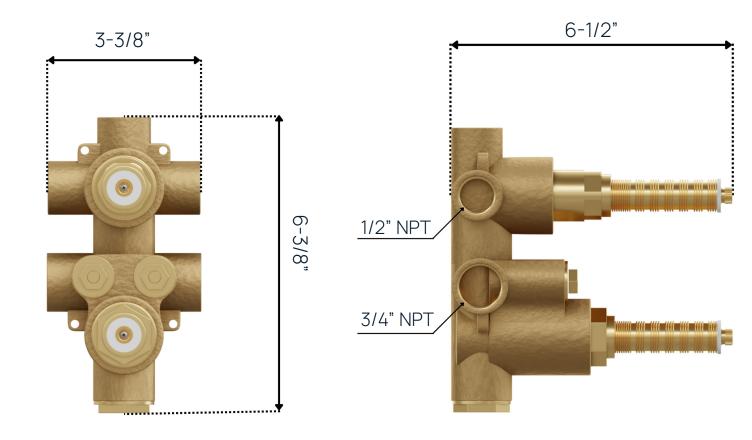

# Product specs.

## Product information.

#### Includes:

- Rainhead and Shower Arm
- Hand Shower
- Valve Trim Kit
- Tub Filler