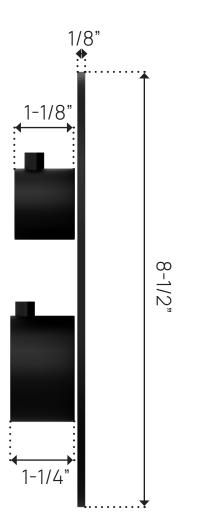

ed: 150°F - 160°F

- Minimum difference hot mixed temperate: 50°F

### **Operating Pressure:**

- Maximum: 125 psi- Minimum: 20 psi

- Recommended: 30 psi - 90 psi

- Operating pressures (on hot and cold lines) should be kept as balanced as possible, in order to assure the maximum efficiency.

### Mixed Water Temperature:

- Maximum: 120°F

### Standards:

ASSE 1016.ASME A112.18.1/CSA B123.1

### Approvals:



# Product specs.



## Product information.

#### Includes:

- Rainhead and Shower Arm
- Hand Shower
- Valve Trim Kit
- Tub Filler

### **Operating Temperature:**

- Maximum: 176°F

### Operating Flow Rate:

Shower Head: 1.8 USGPMHand Shower: 1.8 USGPMTub Filler: 6.3 USGPM

### Approvals:



### Available In:

Polished Satin Matte Satin Chrome Nickel Black Brass