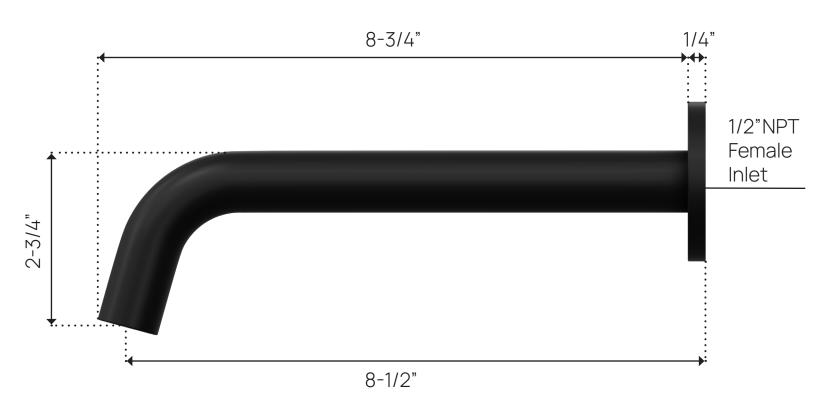

#### Includes:

- Rainhead and Shower Arm
- Hand Shower
- Valve Trim Kit
- Tub Filler

### Operating Flow Rate:

Shower Head: 1.8 USGPMHand Shower: 1.8 USGPMTub Filler: 6.3 USGPM