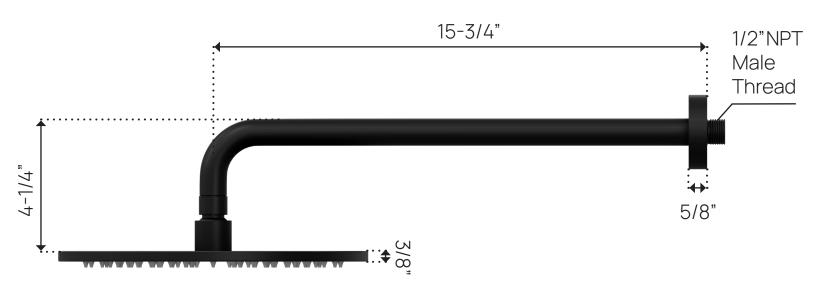

# Product specs.

## Product information.

#### Includes:

- Rainhead and Shower Arm
- Hand Shower
- Valve Trim Kit
- Tub Filler