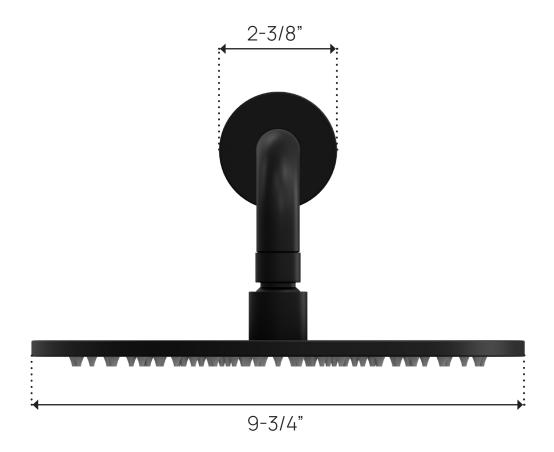

# Product specs.

## Product information.

#### Includes:

- Rainhead and Shower Arm
- Hand Shower
- Valve Trim Kit
- Tub Filler