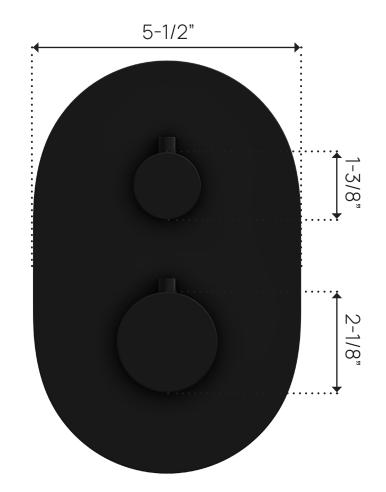

#### Includes:

- Rainhead and Shower Arm
- Hand Shower
- Valve Trim Kit
- Tub Filler