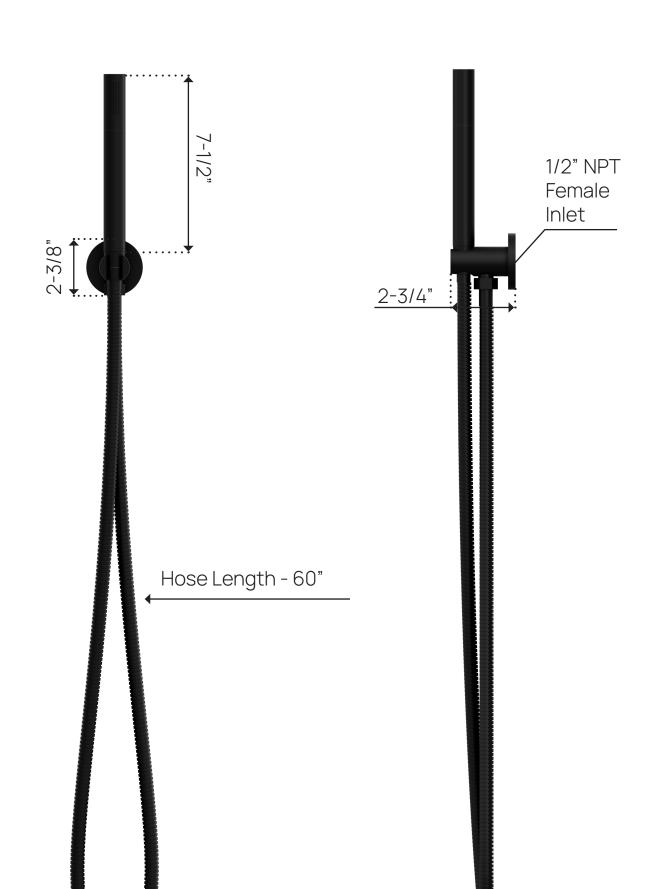

#### Includes:

- Rainhead and Shower Arm
- Hand Shower
- Valve Trim Kit
- Tub Filler

### Operating Flow Rate:

Shower Head: 1.8 USGPMHand Shower: 1.8 USGPMTub Filler: 6.3 USGPM