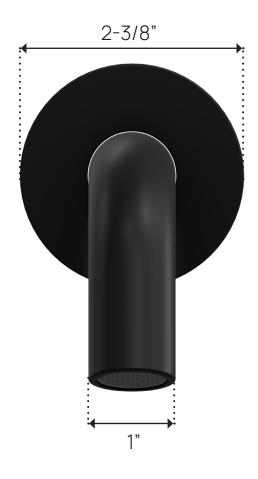

#### Includes:

- Rainhead and Shower Arm
- Hand Shower
- Valve Trim Kit
- Tub Filler