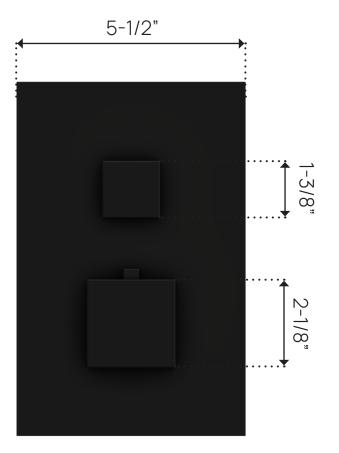

0°F
- Minimum: 50°F
- Recommended: 150°F 160°F
- Minimum difference hot mixed temperate: 50°F

### **Operating Pressure:**

- Maximum: 125 psi
- Minimum: 20 psi
- Recommended: 30 psi 90 psi
- Operating pressures (on hot and cold lines) should be kept as
- balanced as possible, in order to assure the maximum efficiency.

#### Mixed Water Temperature:

- Maximum: 120°F

Standards:

ASSE 1016.ASME A112.18.1/CSA B123.1

Approvals:



# Product specs.



# Product information.

#### Includes:

- Rainhead and Shower Arm
- Hand Shower
- Valve Trim Kit

## Operating Temperature:

- Maximum: 176°F

#### **Operating Flow Rate:**

- Shower Head: 1.8 USGPM
- Hand Shower: 1.8 USGPM

### Approvals:



#### Available In:

| Polished | Satin  |
|----------|--------|
| Chrome   | Nickel |