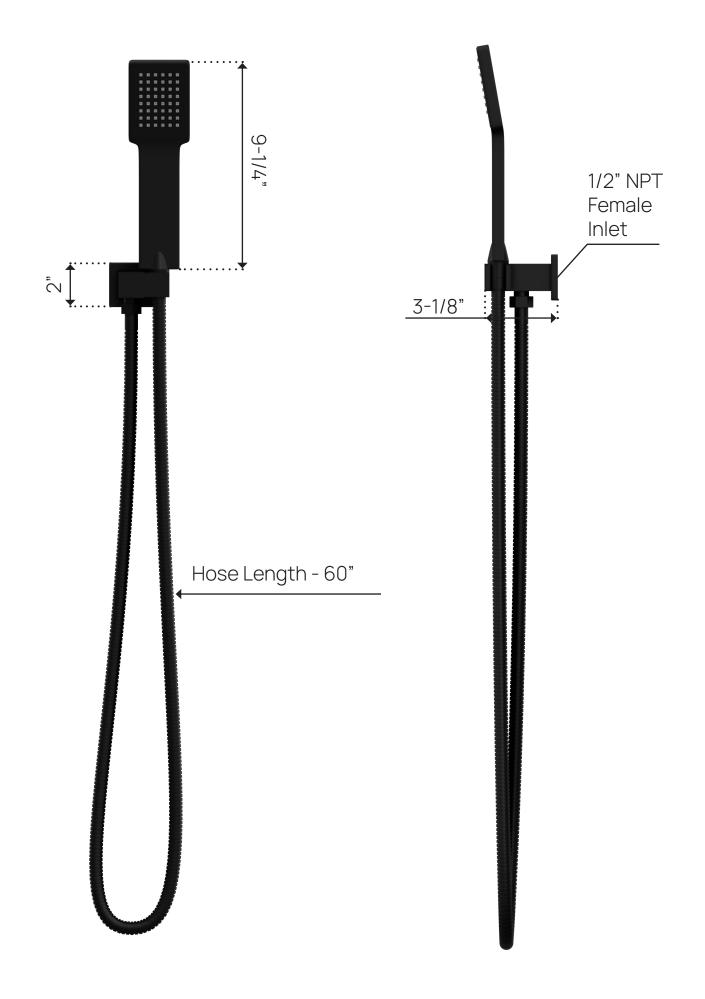

#### Includes:

- Rainhead and Shower Arm
- Hand Shower
- Valve Trim Kit

#### **Operating Flow Rate:**

- Shower Head: 1.8 USGPM
- Hand Shower: 1.8 USGPM