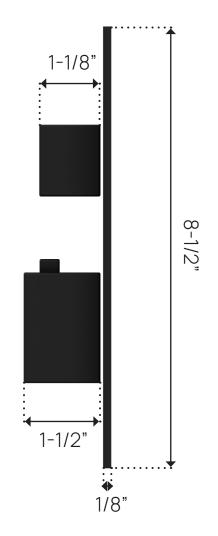

F
- Minimum: 50°F
- Recommended: 150°F 160°F
- Minimum difference hot mixed temperate: 50°F

### **Operating Pressure:**

- Maximum: 125 psi
- Minimum: 20 psi
- Recommended: 30 psi 90 psi
- Operating pressures (on hot and cold lines) should be kept as
- balanced as possible, in order to assure the maximum efficiency.

#### Mixed Water Temperature:

- Maximum: 120°F

Standards:

ASSE 1016.ASME A112.18.1/CSA B123.1

Approvals:



# Product specs.



# Product information.

#### Includes:

- Rainhead and Shower Arm
- Hand Shower
- Valve Trim Kit

## Operating Temperature:

- Maximum: 176°F

#### **Operating Flow Rate:**

- Shower Head: 1.8 USGPM
- Hand Shower: 1.8 USGPM

### Approvals:



#### Available In:

| Polished | Satin  |
|----------|--------|
| Chrome   | Nickel |