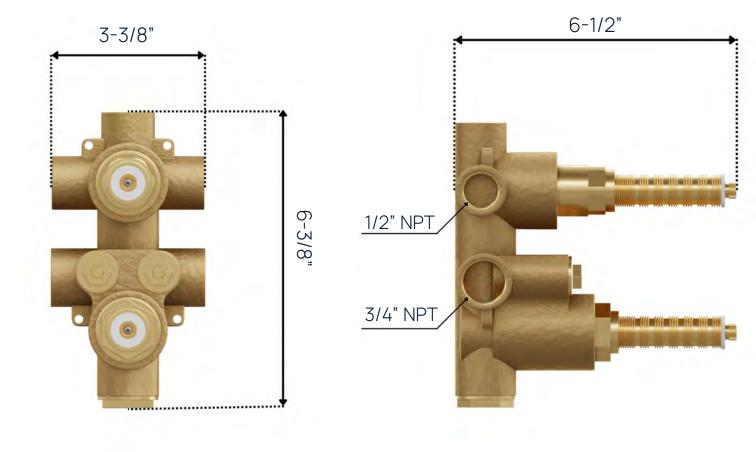

# Product information.

Hot Water Supply Temperature:

- Maximum: 180°F
- Minimum: 50°F
- Recommended: 150°F 160°F
- Minimum difference hot mixed temperate: 50°F

### **Operating Pressure:**

- Maximum: 125 psi
- Minimum: 20 psi
- Recommended: 30 psi 90 psi
- Operating pressures (on hot and cold lines) should be kept as
- balanced as possible, in order to assure the maximum efficiency.

#### Mixed Water Temperature:

- Maximum: 120°F

Standards:

ASSE 1016.ASME A112.18.1/CSA B123.1

Approvals:



# Product specs.



# Product information.

#### Includes:

- Rainhead and Shower Arm
- Hand Shower
- Valve Trim Kit

## Operating Temperature:

- Maximum: 176°F

#### **Operating Flow Rate:**

- Shower Head: 1.8 USGPM
- Hand Shower: 1.8 USGPM

### Approvals:



#### Available In:

| Polished | Satin  |
|----------|--------|
| Chrome   | Nickel |