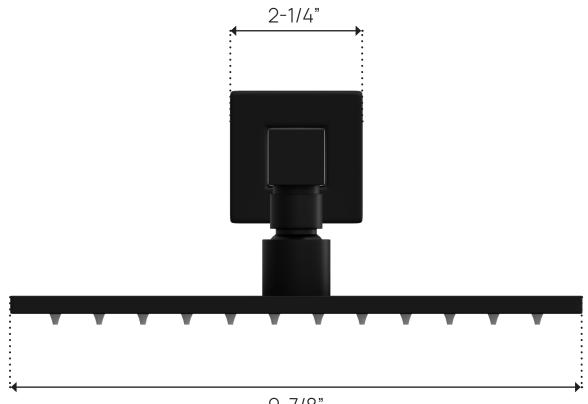

imum: 180°F
- Minimum: 50°F
- Recommended: 150°F 160°F
- Minimum difference hot mixed temperate: 50°F

### **Operating Pressure:**

- Maximum: 125 psi
- Minimum: 20 psi
- Recommended: 30 psi 90 psi
- Operating pressures (on hot and cold lines) should be kept as
- balanced as possible, in order to assure the maximum efficiency.

#### Mixed Water Temperature:

- Maximum: 120°F

Standards:

ASSE 1016.ASME A112.18.1/CSA B123.1

Approvals:



# Product specs.



# Product information.

#### Includes:

- Rainhead and Shower Arm
- Hand Shower
- Valve Trim Kit

## Operating Temperature:

- Maximum: 176°F

#### **Operating Flow Rate:**

- Shower Head: 1.8 USGPM
- Hand Shower: 1.8 USGPM

### Approvals:



#### Available In:

| Polished | Satin  |
|----------|--------|
| Chrome   | Nickel |