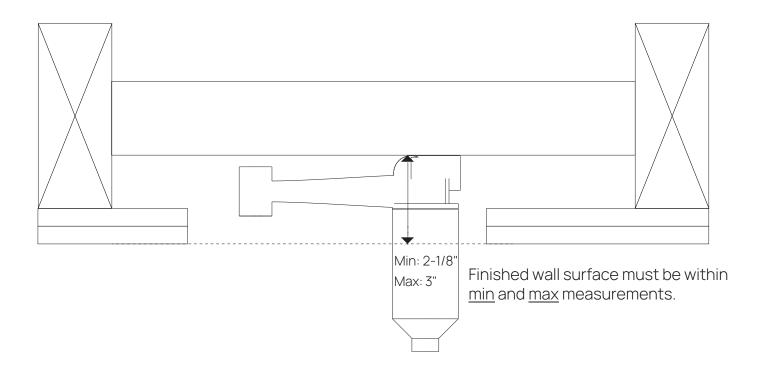

- Secure the valve body to the wall, ensuring that it is completely level.

- Install plaster guard.

- Refer to the diagram once tiled. Ensure the finished wall surface is within the min and max measurements.