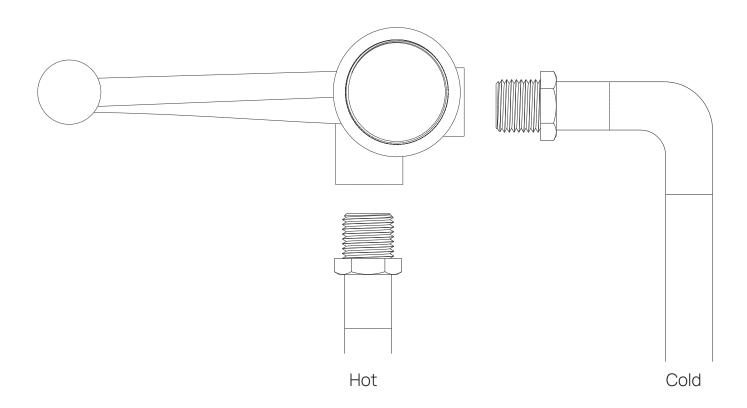

#### Available In:

Polished Satin Matte Satin Chrome Nickel Black Brass

- Before tiling, connect the hot and cold supply lines and firmly tighten with a wrench
  - Refer to the colored dots, connect the hot to the bottom 1/2" outlet (red dot) and the cold to the right 1/2" outlet (blue dot).