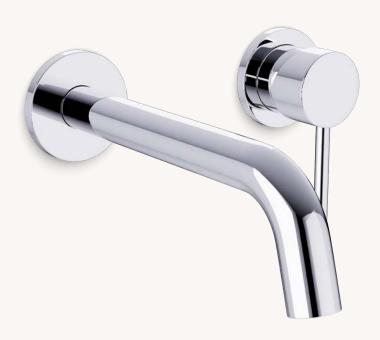

SKU:10040 borhn.com

# Meridian

### Wall Mounted Bathroom Faucet



# Borhn

to

be

different.

## Here's what you have.



- 1 Spout Escutcheon
- 2 Faucet Spout
- 3 Faucet Aerator
- 4 Valve Body
- 5 Cartridge
- 6 Cartridge Gasket
- 7 Cartridge Housing
- 8 Cartridge Securing Nut
- 9 Dress Ring
- (10) Control Handle Escutcheon
- (11) Control Handle
- 12 Control Handle Cap
- (13) Control Handle Set Screw

### Product information.

#### Operating Temperature:

- Maximum: 176°F

#### Operating Flow Rate:

- 1.8 USGPM

#### Cartridge:

- Ceramic disk cartridge

#### Operating Pressure:

- Minimum: 15 psi - Maximum: 75 psi

- Above 90psi it may be necessary to install a pressure reducer.

#### Approvals:



#### Features:

- Integrated control

#### Available In:

Polished Satin Matte Satin Chrome Nickel Black Brass













- Before tiling, connect the h