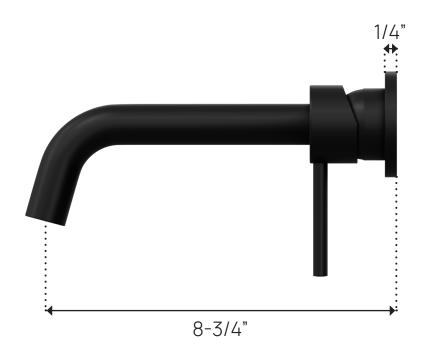

- Cut holes for the spout and control handle. Refer to the diagram for correct measurements.

- Install the handle esuctucheon and control handle. Tighten the set screw to secure.

- Install the spout and backplate into the wall fitting. Tighten until secure.