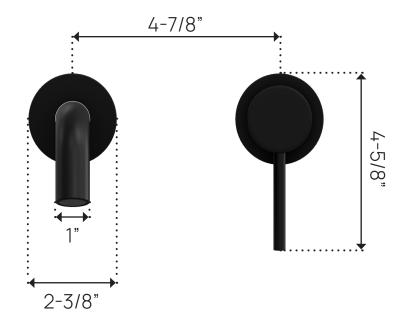

- Cut holes for the spout and control handle. Refer to the diagram for correct measurements.

- Install the handle esuctucheon and control handle. Tighten the set screw to secure.

- Install the spout and backplate into the wall fitting. Tighten until secure.