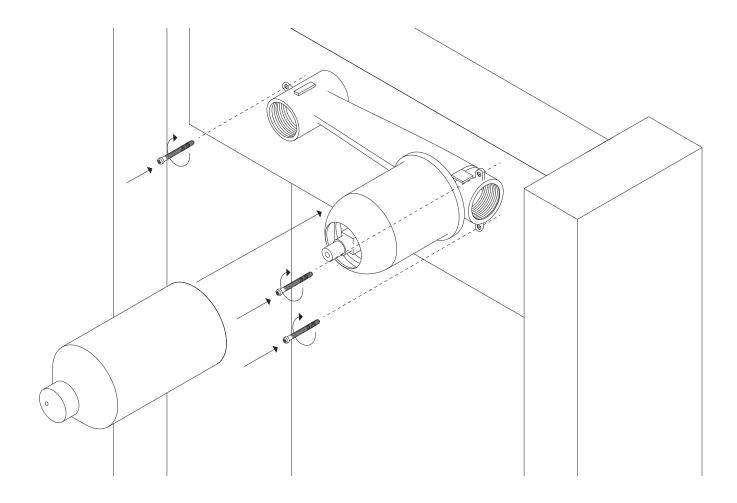

- Secure the valve body to the wall, ensuring that it is completely level.

- Install plaster guard.

- Refer to the diagram once tiled. Ensure the finished wall surface is within the min and max measurements.