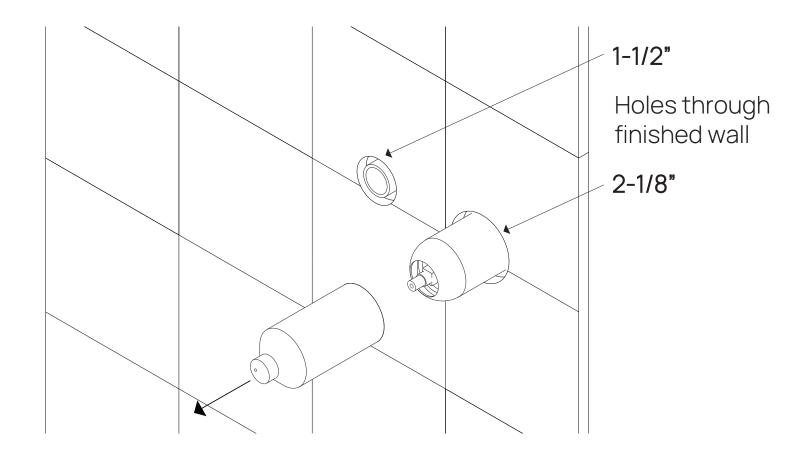

- Cut holes for the spout and control handle. Refer to the diagram for correct measurements.

- Install the handle esuctucheon and control handle. Tighten the set screw to secure.

- Install the spout and backplate into the wall fitting. Tighten until secure.