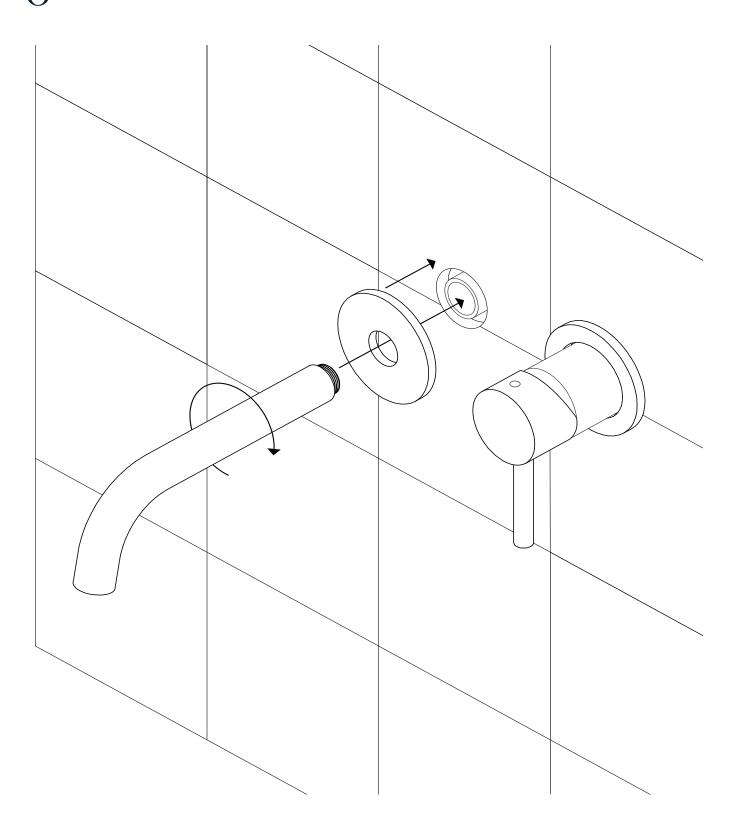

- Cut holes for the spout and control handle. Refer to the diagram for correct measurements.

- Install the handle esuctucheon and control handle. Tighten the set screw to secure.

- Install the spout and backplate into the wall fitting. Tighten until secure.