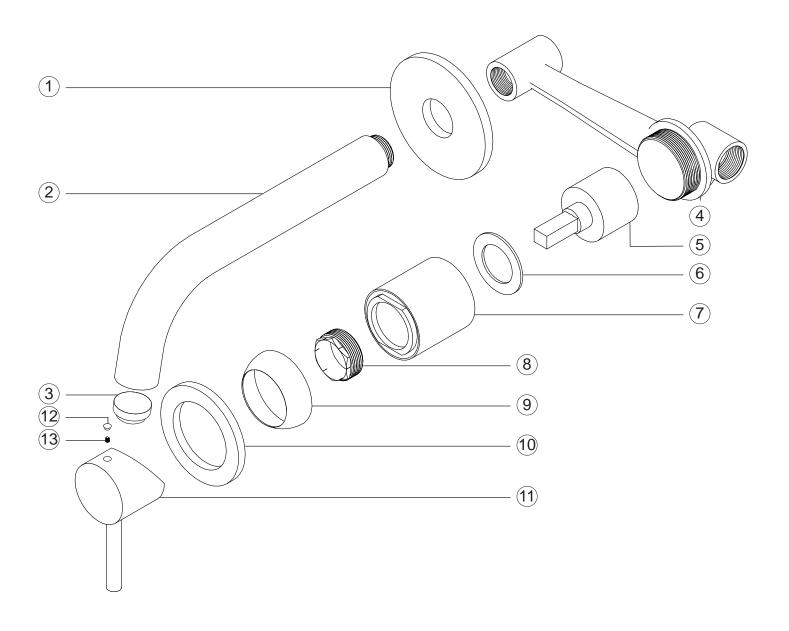

## Here's what you have.

- 1 Spout Escutcheon
- 2 Faucet Spout
- 3 Faucet Aerator
- 4 Valve Body
- 5 Cartridge
- 6 Cartridge Gasket
- 7 Cartridge Housing
- 8 Cartridge Securing Nut
- 9 Dress Ring
- (10) Control Handle Escutcheon
- (11) Control Handle
- 12 Control Handle Cap
- (13) Control Handle Set Screw